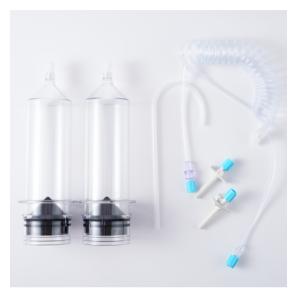

#### USED FOR CT: MEDRAD STELLANT D AUTOMATIC CONTRAST INJECTOR

AT2203:

2pcs: 200ml Syringe,

1pcs: Pressure coiled tubing 150cmx350PSI with 1 check valve and Y connector tubing 10cm+25cm 1pcs: J quick filling tubing 2pcs Spike