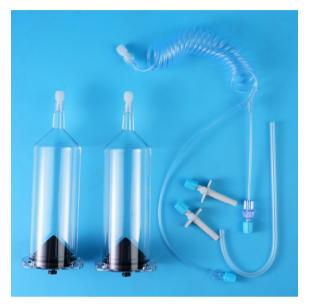

# USED FOR CT: MEDTRON ACCUTRON CT-D

AT2222:

2pcs:200ml Syringe,

1pcs: Pressure coiled tubing 150cmx350PSI with 1 check valve and Y connector tubing 10cm+25cm

1pcs: J quick filling tubing

2pcs:Spike

Quantity of Carton: 20pcs Carton size: 62\*29\*39cm