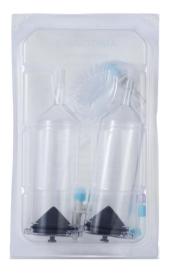

### Finished package

# USED FOR CT: MEDTRON ACCUTRON CT-D

AT2222:

2pcs:200ml Syringe,

1pcs: Pressure coiled tubing 150cmx350PSI with 1 check valve and Y connector tubing 10cm+25cm

1pcs: J quick filling tubing

2pcs:Spike

Quantity of Carton: 20pcs Carton size: 62\*29\*39cm