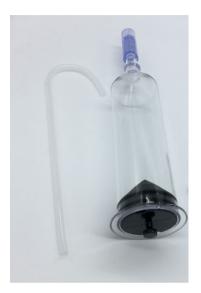

## Angiographic Syringe

REF: AT2209 MODEL:AS-150

## USED FOR CT&DSA: LIBEL-FLARSHEIM CT&DSA:ANGIOMAT IIIUMENA

AT2209:

1<mark>pcs:150ml Syringe,</mark> 1<mark>pcs: J quick filling tubin</mark>g

Number of Cartons: 50pcs Carton size: 57\*30\*36cm Weight: 7.13kg