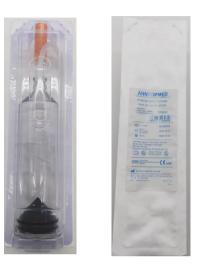

## **Technical Card**

## Angiographic Syringe

REF: AT2209 MODEL:AS-150



## **Finished package**

**ANNTOMMED** 

安中医学



## USED FOR CT&DSA: LIBEL-FLARSHEIM CT&DSA:ANGIOMAT IIIUMENA

AT2209:

1<mark>pcs:150ml Syringe,</mark> 1<mark>pcs: J quick filling tubin</mark>g

Number of Cartons: 50pcs Carton size: 57\*30\*36cm Weight: 7.13kg

The products was manufactured from approved material (s) and conforms to quality management system & the specifications. 1. Angiographic syringe: PC, Silicon 2.Pressure coiled tubing: PU, PC 3. J quick fill tubing: PU, PC 4.Connector: PC 5.Spike: ABS

The product indicated has been designed and manufactured under a quality management system according to Annex II of Directive 93/42/EEC.

EN ISO 13485:2016 have been observed strictly during its manufacturing. Sterilize by EO, The product labeled is sterile (if applicable) as long as the package is unopened / undamaged

| ACCESSOR