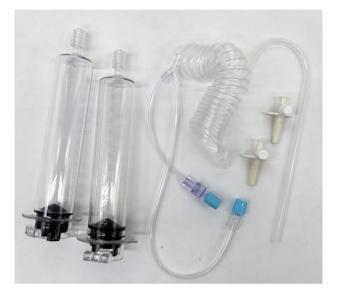

# **Angiographic Syringe**

**REF: AT2208** MODEL:AS-65

#### AT2208:

2pcs: 65ml Syringe,

1pcs: Pressure coiled tubing 250cm x350PSI with 1 check valve and Y connector tubing 10cm+25cm 1pcs: J quick filling tubing 2pcs: Spike

Quantity of Carton: 50pcs Carton size: 56\*40\*40cm Weight: 8.5kg